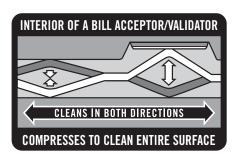

## JCM® DBV Bill Validator Waffletechnology Cleaning Card

KWJCM-B4B15M

This product is designed exclusively to clean JCM DBV 300, 301, 302, 303 Bill Validators. When inserted it will:

- Clean the entire surface of the recessed lenses within the bill validator
- Clean the bill validator pathways
- Clean the bill validator belts and rollers

## How Waffletechnology® Works

The cleaning waffles are flexible, raised platforms that allow the card to clean previously unreachable areas within the equipment.