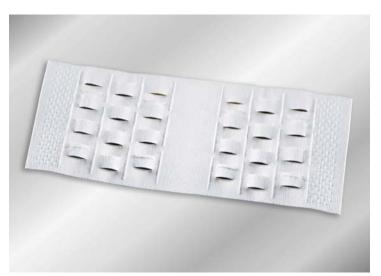

## How Waffletechnology® Works

The cleaning waffles are flexible, raised platforms that allow the card to clean previously unreachable areas within the equipment.